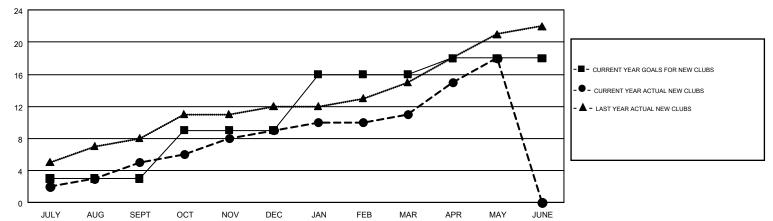

## Multiple District 308

GMT: EK PHANG BOBBY ENG

GMT CA 5

| Clubs                 |               |           |               | Members               |                           |                         |                                              |  |
|-----------------------|---------------|-----------|---------------|-----------------------|---------------------------|-------------------------|----------------------------------------------|--|
| RESULTS FOR 2018-2019 |               |           |               | RESULTS FOR 2018-2019 |                           |                         |                                              |  |
| QUARTER               | NEW CLUB GOAL | NEW CLUBS | DROPPED CLUBS | QUARTER               | MEMBER GROWTH NET<br>GOAL | MEMBER GROWTH<br>ACTUAL | DROPPED MEMBERS ACTUAL (including transfers) |  |
| JULY/AUG/SEPT         | 3             | 5         | 1             | JULY/AUG/SEPT         | 452                       | 752                     | 253                                          |  |
| OCT/NOV/DEC           | 6             | 4         | 6             | OCT/NOV/DEC           | 448                       | 414                     | 477                                          |  |
| JAN/FEB/MAR           | 7             | 2         | 0             | JAN/FEB/MAR           | 399                       | 350                     | 135                                          |  |
| APR/MAY/JUNE          | 2             | 7         | 0             | APR/MAY/JUNE          | -49                       | 424                     | 309                                          |  |

## GOALS AND ACTUAL NEW CLUBS CUMULATIVE