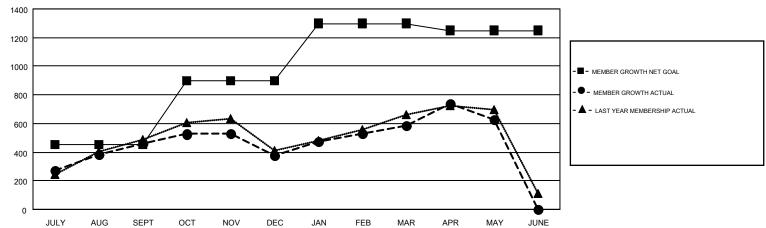

## Multiple District 308

GMT: EK PHANG BOBBY ENG

GMT CA 5

| Clubs                 |               |           |               | Members               |                           |                         |                                              |  |
|-----------------------|---------------|-----------|---------------|-----------------------|---------------------------|-------------------------|----------------------------------------------|--|
| RESULTS FOR 2018-2019 |               |           |               | RESULTS FOR 2018-2019 |                           |                         |                                              |  |
| QUARTER               | NEW CLUB GOAL | NEW CLUBS | DROPPED CLUBS | QUARTER               | MEMBER GROWTH NET<br>GOAL | MEMBER GROWTH<br>ACTUAL | DROPPED MEMBERS ACTUAL (including transfers) |  |
| JULY/AUG/SEPT         | 3             | 5         | 1             | JULY/AUG/SEPT         | 452                       | 752                     | 253                                          |  |
| OCT/NOV/DEC           | 6             | 4         | 6             | OCT/NOV/DEC           | 448                       | 414                     | 477                                          |  |
| JAN/FEB/MAR           | 7             | 2         | 0             | JAN/FEB/MAR           | 399                       | 350                     | 135                                          |  |
| APR/MAY/JUNE          | 2             | 7         | 0             | APR/MAY/JUNE          | -49                       | 424                     | 309                                          |  |

## GOALS AND ACTUAL MEMBERS CUMULATIVE

| DROPPED CLUBS: 7  DROPPED MEMBERS |             | 293 CLUBS OF 418 ADDED 1 OR MORE<br>NEW MEMBERS | GENDER DISTRI<br>MALE<br>FEMALE | 8,264 (66.92%)<br>4,085 (33.08%) |       |
|-----------------------------------|-------------|-------------------------------------------------|---------------------------------|----------------------------------|-------|
| DECEASED                          | 38          | CLICK HERE FOR CUMULATIVE                       | TOTAL FAMILY UNIT MEMBERS       |                                  | 1,343 |
| CLUB CANCELLED OTHER              | 68<br>1,067 | MEMBERSHIP DATA                                 | FAMILY MEMBERS PAYING HALF DUES |                                  | 738   |
| TOTAL                             | 1,173       |                                                 | 5023                            |                                  |       |